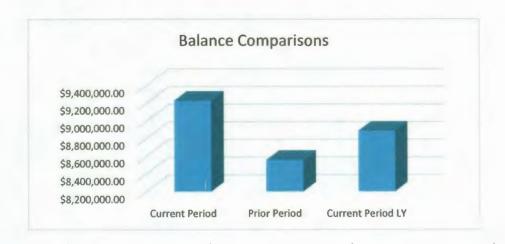

## **Current Period**

|                                |                       |                       |       | Int      | erest     |        |            |
|--------------------------------|-----------------------|-----------------------|-------|----------|-----------|--------|------------|
|                                |                       | Portfolio Balance APY |       |          | Earned    |        |            |
| Cash and Money Market Accounts | \$                    | 9,228,194.54          | 0.50% | .\$      | 3,732.32  |        |            |
| TexPool                        | \$                    | -                     | 0.00% |          |           |        |            |
|                                | \$                    | 9,228,194.54          |       | \$       | 3,732.32  |        |            |
|                                | Pi                    | rior Period           |       |          |           |        |            |
|                                |                       |                       |       |          | Interest  |        |            |
|                                | Portfolio Balance APY |                       |       | Earned   |           | Change |            |
| Cash and Money Market Accounts | \$                    | 8,555,634.91          | 0.51% | \$       | 3,589.81  | \$     | 672,559.63 |
| TexPool                        | \$                    | -                     |       | \$       | -         | \$     |            |
|                                | \$                    | 8,555,634.91          |       | \$       | 3,589.81  | \$     | 672,559.63 |
|                                | T                     | his Period Last       | Year  |          |           |        |            |
|                                |                       |                       |       | Interest |           |        |            |
|                                | Po                    | Portfolio Balance APY |       | Earned   |           | Change |            |
| Cash and Money Market Accounts | \$                    | 8,885,547.24          | 2.02% | \$       | 13,401.75 | \$     | 342,647.30 |
| TexPool                        | \$                    | _                     | 0.00% | \$       | -         | \$     | -          |
|                                | \$                    | 8,885,547.24          |       | \$       | 13,401.75 | \$     | 342,647.30 |
| Interest Earned YTD:           | \$                    | 13,557.66             |       |          |           |        |            |
| Interest Earned YTD 2020:      | \$                    | 53,366.01             |       |          |           |        |            |